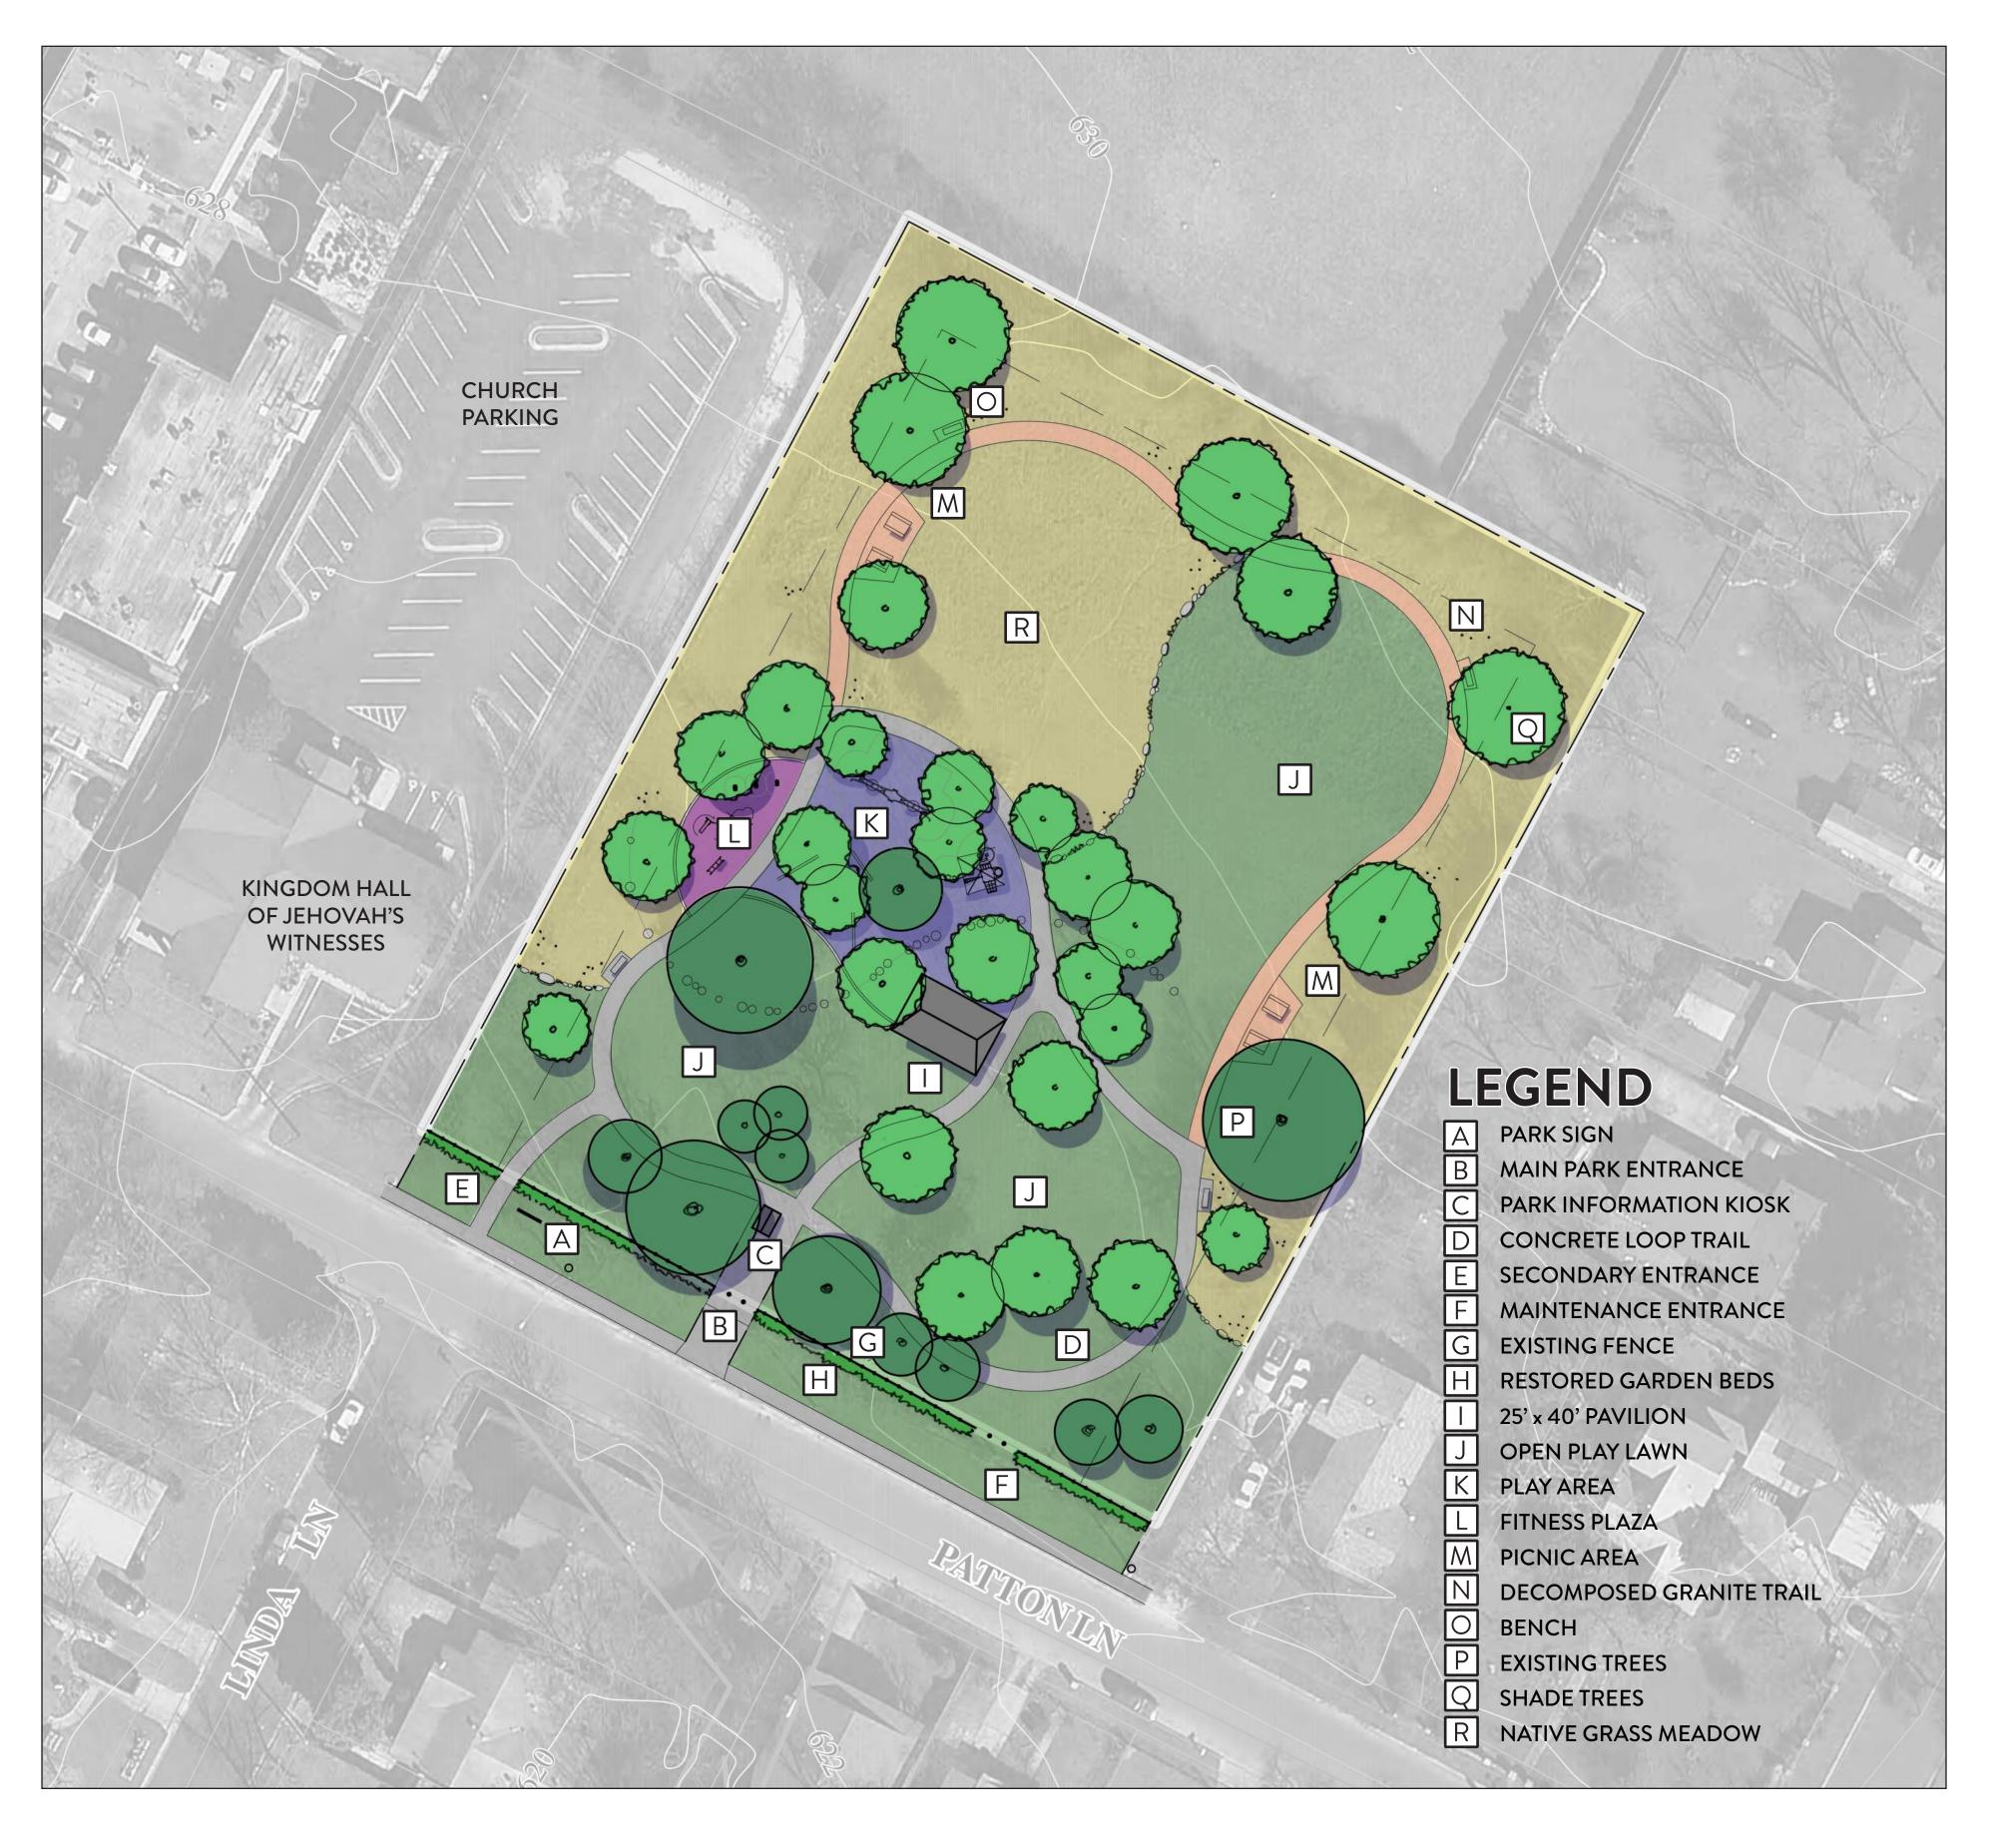

## The park master plan will lay the framework to preserve the CHARACTER of the existing parkland

## while providing flexible community AMENITIES for all.

Placed to serve as the hub of the park, the pavilion is centered in the middle of the site for ease of access and safety. The layout combines both maintaned turf for flexible open space uses and the establishment of a native meadow for a portion of the site. There are many options for exploration through a meandering loop trail layout and connection walks while serving the neighborhood with many options for seating, gathering and play.

Park Master Plan - DRAFT