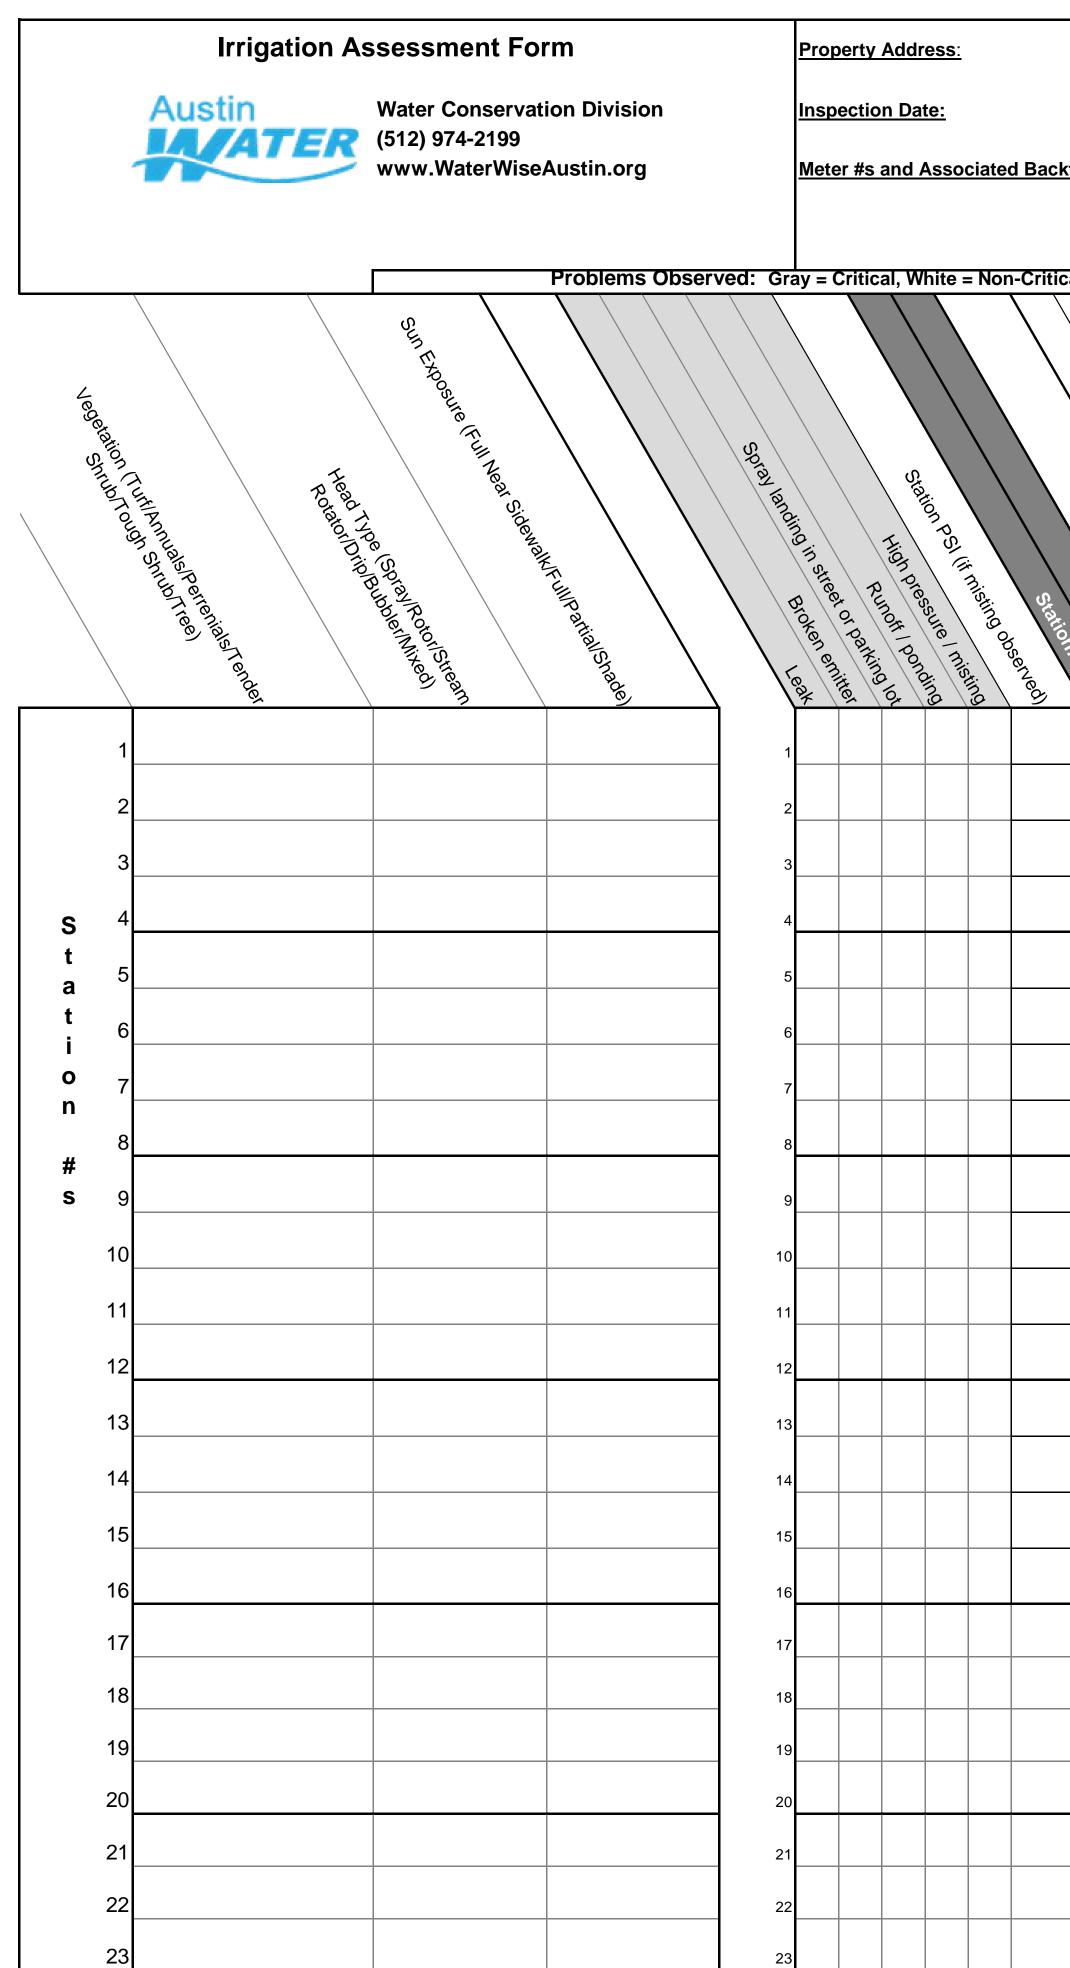

|               |                 |                       |                           | Irrigation Controller Brand Model, & Location: |
|---------------|-----------------|-----------------------|---------------------------|------------------------------------------------|
|               | Inspector       | 's name:              |                           |                                                |
|               | for Each Meter: |                       | Property ID#:             |                                                |
|               |                 | ns will result in ins | pection failure)          |                                                |
|               | Not Hu          | P001 S                | ad sprinkler technologies | Notes                                          |
| Station: Fail | Not Hydrozoned  | Low pressure          | Hied head                 |                                                |
|               |                 |                       |                           |                                                |
|               |                 |                       |                           |                                                |
|               | 2               |                       |                           |                                                |
|               | 3               |                       |                           |                                                |
|               | 4               |                       |                           |                                                |
|               | 5               |                       |                           |                                                |
|               | 6               |                       |                           |                                                |
|               | 7               |                       |                           |                                                |
|               | 8               |                       |                           |                                                |
|               | 9               |                       |                           |                                                |
|               | 10              |                       |                           |                                                |
|               | 11              |                       |                           |                                                |
|               | 12              |                       |                           |                                                |
|               | 13              |                       |                           |                                                |
|               | 14              |                       |                           |                                                |
|               | 15              |                       |                           |                                                |
|               | 16              |                       |                           |                                                |
|               | 17              |                       |                           |                                                |
|               | 18              |                       |                           |                                                |
|               | 19              |                       |                           |                                                |
|               | 20              |                       |                           |                                                |
|               | 21              |                       |                           |                                                |
|               | 22              |                       |                           |                                                |
|               | 23              |                       |                           |                                                |

| 1      |
|--------|
| <br>2  |
| <br>3  |
| 4      |
| 5      |
| 6      |
| 7      |
| 8      |
| 9      |
| 10     |
| 11     |
| 12     |
| 13     |
| 14     |
| <br>15 |
| <br>16 |
| 17     |
| <br>18 |
| 19     |
| 20     |
| <br>21 |
| <br>22 |
| 23     |
|        |