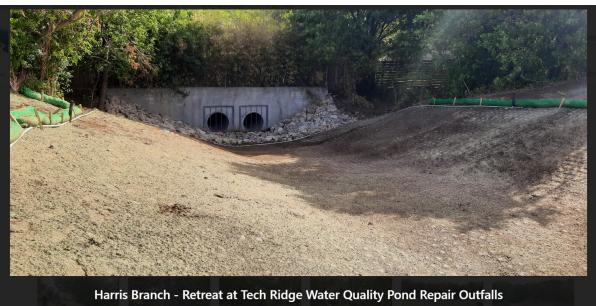

In addition to evaluating all projects for potential incorporation of multi-use function, the department completed work to repair and improve the functioning of six ponds. Some examples are shown below.