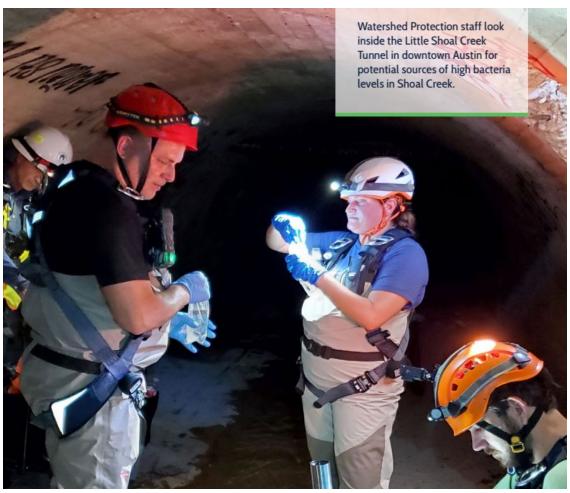

to the SWMP related to MCM8 programs are being proposed at this time.

#### **APPENDIX A**

#### Water Quality Improvements, Degradations, and Progress Towards Measurable Goals or Measured Reduction in Pollutants

#### Water Quality Improvements

The City has seen encouraging trends in bacteria reductions in TMDL waterbodies over the last 5 years. Austin Water is implementing a scheduled inspection program in TDML areas. WPD conducts bacteria source isolation investigations in TMDL and other waterbodies to locate leaks. An investigation was conducted during the reporting period on Little Shoal Creek to isolate high bacteria levels. The Watershed Protection Department (WPD) is in the process of pursuing resolution on contamination source leads documented as a result of the investigation.



#### Water Quality Degradation

Trash in the City full purpose area has increased in recent years. Several departments have implemented programs and established contracts with external vendors to remove trash within their jurisdictional areas. A trash survey was conducted by WPD in FY22 to understand, quantify, and reduce litter and illegal dumping in aquatic resources. Although the study was not able to identify a single source or easy-to-implement solution, it has increased WPD's understanding and provided additional insight into strategies to address this problem.

#### Measurable Goals Progress

The City has continued to strive to meet and exceed measurable goals. This progress has been detailed in each MCM section within this report. Most goals were met or exceeded during the report