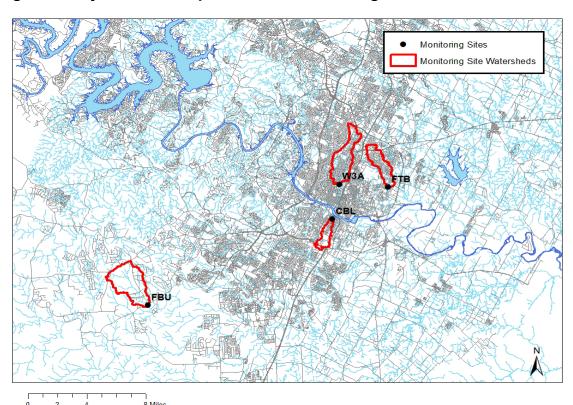

have been selected to represent the variety and intensity of development pressures on Austin's surface water resources. Storm event monitoring is conducted at sites with USGS stations and at sites selected to characterize stormwater influences and flow during storm events. A minimum of four sites are sampled in Year 1 and Year 4 of the permit period. The composite samples are analyzed for nutrients, metals, field, and physical parameters. An overview of Austin area watersheds and the representative monitoring site locations is included in Figure 1.

#### **Stormwater Sampling Component**

The stormwater monitoring component of the program consists of four monitoring sites at outfalls located within four watersheds. Information about each monitoring location has been included in Table 1.



Figure 1. City of Austin Representative Monitoring Locations

**Table 1. Stormwater Monitoring Site Locations** 

| Watershed         | Site<br>No. | Monitoring Site Location            | Drainage Are (Acres) | a Land Use                  | Receiving Water Body (Segment No.)      |
|-------------------|-------------|-------------------------------------|----------------------|-----------------------------|-----------------------------------------|
| Bear Creek        |             |                                     | , ,                  | •                           | , , , , , , , , , , , , , , , , , , , , |
|                   | 001         | Bear Creek @ FM 1826                | 3563                 | Undeveloped                 | 1427                                    |
| Waller