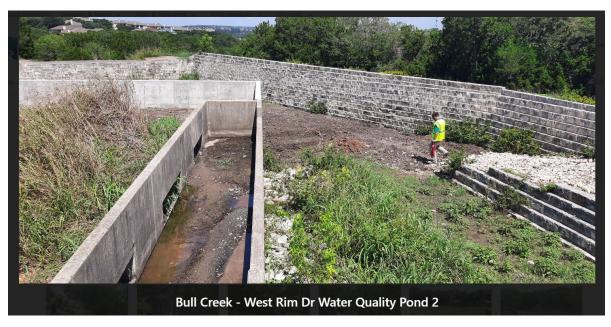

In addition to evaluating all projects for potential incorporation of multi-use function, the department completed work to repair and improve the functioning of six ponds. Some examples are shown below.