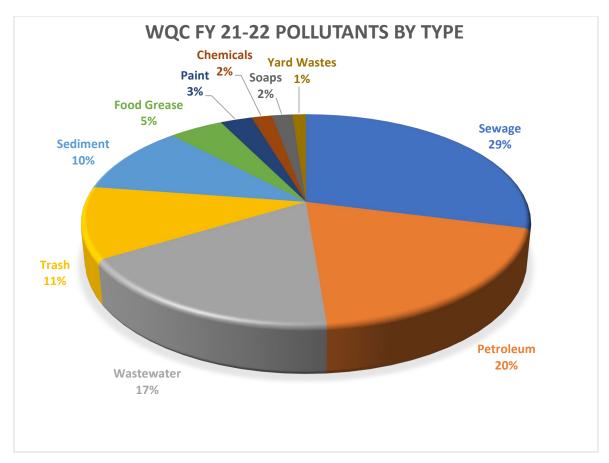

ons received | September<br>30, 2022 | WPD        |
| Non-<br>Stormwater<br>Discharge<br>Review<br>program                               | Respond to 100% of requests to discharge nonstormwaters to MS4.                                                      | 20 Non-storm water discharge reviews  20 Non-stormwater discharge requests received                                                       | September<br>30, 2022 | WPD        |

#### Summary of enforcement actions

- 148 Notices of Violation issued
- 3 Citations issued
- 5 Enforcement actions over the BSRZ
- 8 Referrals to other enforcement agencies

Two additional illicit connections were discovered and were temporarily blocked off to prevent any discharges. These connections are still in the process of getting permanently corrected.



IDDE investigations resulted in this breakdown of pollutants by type

# Austin Fire Department Special Operations

#### Status of Implementation and Compliance

The Austin Fire Department's (AFD) hazardous materials response is conducted by the Special Operations Division. The Special Operations Division specializes in maintaining response capabilities to hazardous material spills or other incidents that may endanger human health and safety within the city limits. AFD works closely with the Watershed Protection Department to implement controls during an emergency to reduce the discharge of pollutants from entering a storm sewer conveyance or water body.

During the reporting period, the following activities were accomplished:

| MCM 3 Illicit Discharge Detection & Elimination FY22 Spill