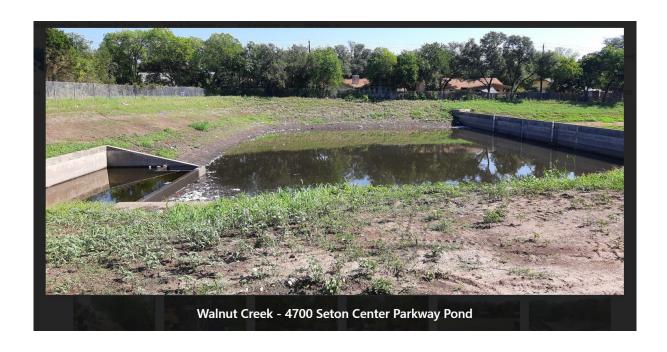

d.

#### TMDL and Impaired Waterbodies Summary

City departments work together to prioritize sites for the clean-up of trash and debris associated with individuals experiencing homelessness. A contract maintained by WPD resulted in the removal of 167.4 tons of trash and debris. Additionally, another contract maintained by WPD resulted in the removal of 264,000 lbs of trash and debris from WPD assets. HEAL moved 220 individuals into shelter during FY22.

Projects were conducted in Waller and Walnut Creek watersheds to stabilize banks, reduce erosion, and improve the functioning of ponds. Further capital Improvement Projects have been funded and are in the planning phase along Waller and Walnut Creeks to advance missions to protect the community from flooding, erosion, and water pollution.



#### **Proposed SWMP Modifications**

The City of Austin will continue to monitor and assess the ecological integrity of watersheds through implementation of the Environmental Integrity Index (EII) program as it has in the past. The EII will continue to be a comprehensive base-line monitoring program that collects data on chemical, physical, and biological parameters to assess the integrity of Austin's urban watersheds in the context of less-impacted suburban and rural watersheds. However, the EII has recently evolved from a simple monitoring program to a mathematic model-based program fueled by the data collected over the past 25 years with extensive GIS data on the geophysical and anthropogenic characteristics of each watershed. This enables the City to greatly increase the spatial ext