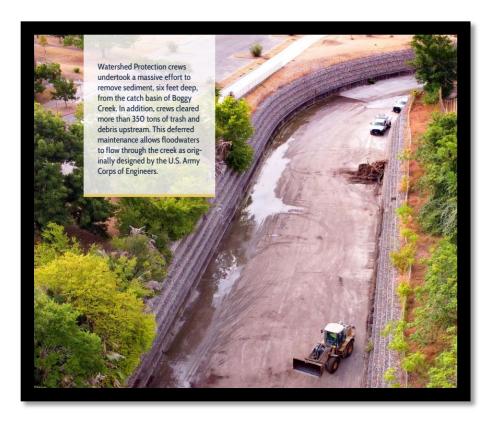

In addition to evaluating all projects for potential incorporation of multi-use function, the department completed work to repair and improve the functioning of six ponds. Some examples are shown below.