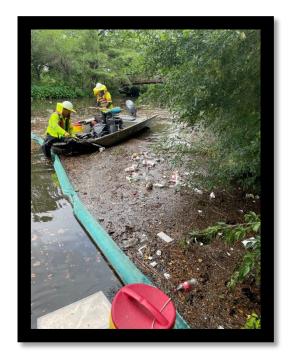

#### ii. Floatables

WPD operates a floatables program that has established litter collection sites at the mouth of two urban creeks, Shoal Creek and West Bouldin Creek, just prior to their discharge into Lady Bird Lake.

WPD inspects the booms and when necessary, crews remove all trapped floating material using equipment that can reach the middle of the creek from both sides of the bank. The material removed from each site is loaded into City dump trucks, hauled to a local landfill for proper disposal, and measured by weight at the disposal site.