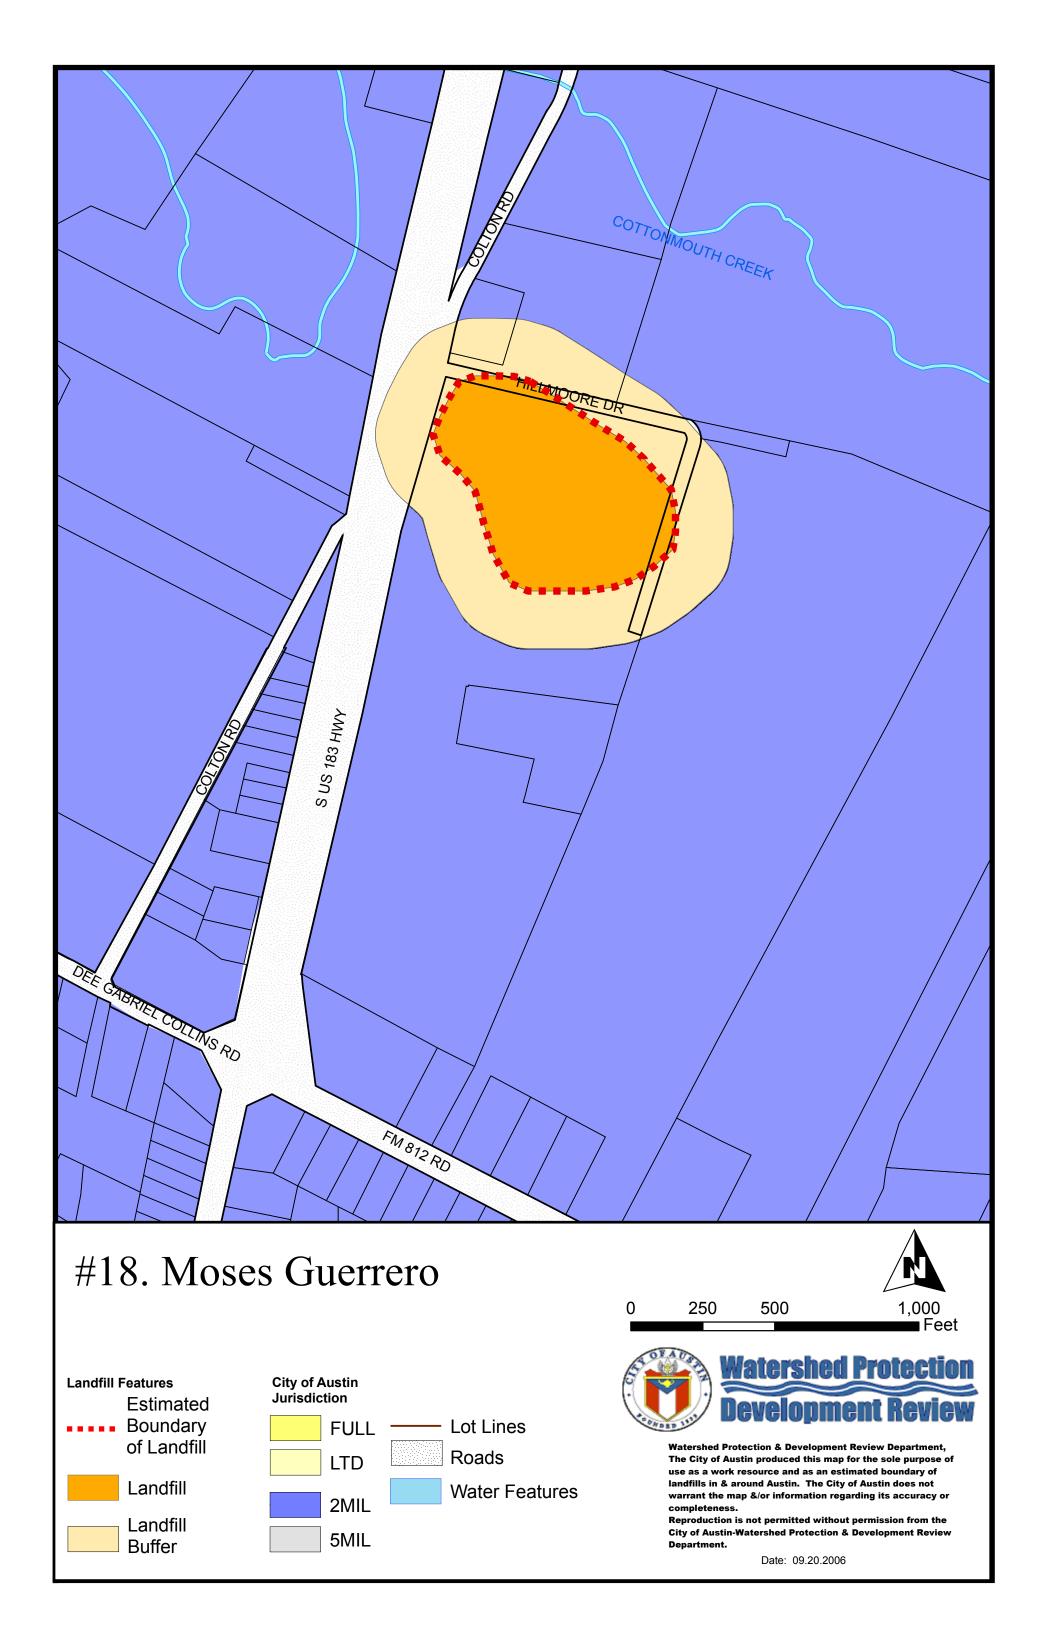

## 3.17 #18, MOSES GUERRERO

Location: The Moses Guerrero landfill is owned by a private entity, and is located in

southeast Austin, at 6,000 Hwy 183 South. Attempts to contact the property

owner for permission to access the site were unsuccessful.